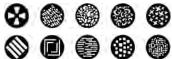

| Motorized linear Zoom                                                    |
| Appearance      |                                                                          |
| Size            | 358x249x654mm                                                            |
| Weight          | 26kg                                                                     |
| Casing          | Flame-retardant plastic(V0)                                              |
| Colour          | Black                                                                    |
|                 |                                                                          |

# **Photometrics**





## **Work Environment**

| Ambient Temp | 0-45° |
|--------------|-------|
| IP Rated     | IP20  |

## Fixed Gobo



## Rotating Gobo



### Animation wheel







# Framing System





SYDNEY +61 29748 1122 MELBOURNE +61 3 9681 7511 BRISBANE +61 7 3267 3177 PERTH +61 8 9248 8119 AUCKLAND +6498693293