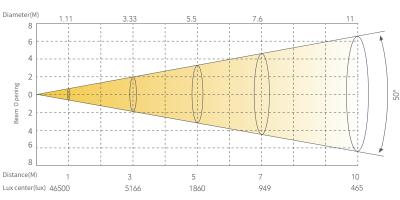

# **Photometrics**

#### **Optical System**

| 600W module                                                    |
|----------------------------------------------------------------|
| 7°-50°                                                         |
|                                                                |
| 100-240V AC, 50/60 Hz                                          |
| 880W                                                           |
| 4A                                                             |
| Seetronic In and out                                           |
| 3 & 5 pin in and out                                           |
|                                                                |
| 540°/ 270° (8-16bit)                                           |
| 0-100% 16Bit                                                   |
| Forced Convection                                              |
| DMX512, RDM, ARTNET                                            |
| On board Control, 0-25Hz Strobe                                |
| 0-100% 16Bit                                                   |
| STANDARD/35CHS,<br>BASIC/32CHS                                 |
| Pan/Tilt movement blackout,<br>user-selectable pan/tilt ranges |
|                                                                |