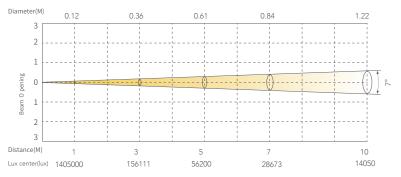

# **Photometrics**

#### **Optical System**

| 600W module                                                    |
|----------------------------------------------------------------|
| 7°-50°                                                         |
|                                                                |
| 100-240V AC, 50/60 Hz                                          |
| 880W                                                           |
| 4A                                                             |
| Seetronic In and out                                           |
| 3 & 5 pin in and out                                           |
|                                                                |
| 540°/ 270° (8-16bit)                                           |
| 0-100% 16Bit                                                   |
| Forced Convection                                              |
| DMX512, RDM, ARTNET                                            |
| On board Control, 0-25Hz Strobe                                |
| 0-100% 16Bit                                                   |
| STANDARD/35CHS,<br>BASIC/32CHS                                 |
| Pan/Tilt movement blackout,<br>user-selectable pan/tilt ranges |
|                                                                |