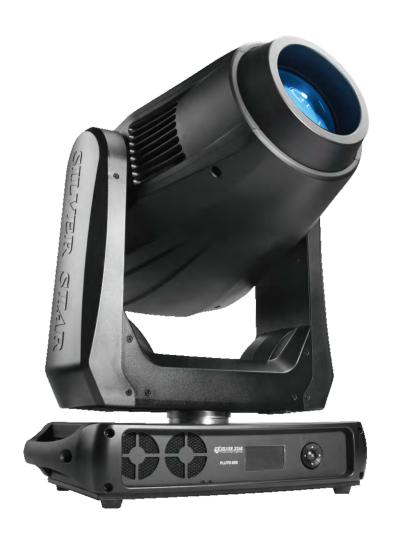

# **PLUTO 600 Profile**

# LEDMOV523

Pluto 600 is a high-powered LED Moving head Profile with an efficient 7 to 50 motorised zoom system. With all the features one would expect from mid-sized moving light, the Pluto 600 framing system sets the new standard in low noise framing. Its full featured effects system adapts to any space, theatre, live performance and event theming. Meeting the demands of today's shows has never been easier with CMY, variable CTO, colour wheel, static and rotating gobos, prism, frost, Iris and an animation wheel all housed in the Pluto 600 Prolife, creating the ultimate look in any situation.